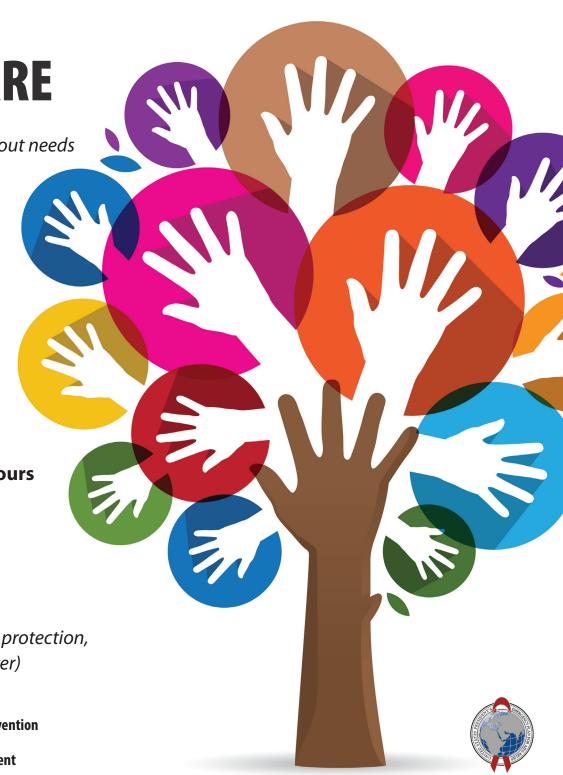

Referral and linkage to other services

(child protection, legal counsel, police, psychosocial support, shelter)

U.S. Centers for Disease Control and Prevention

**U.S. Agency for International Development** 