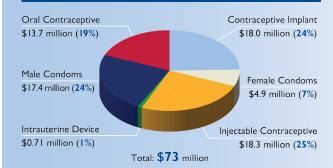

### Contraceptive and Condom Shipments to Africa

- As seen earlier in figure 2, Africa is the region that receives the greatest amount of USAID shipment support. While slightly less than FY 2011 and 2012, the value of shipments in FY 2013 was nearly \$73 million. Over 10 years, the shipment values to Africa have been increasing; much of the upward trend is due to contraceptive shipments as the condom (male and female) shipments have only a minimal upward trend (see figure 6 and table 4).
- The method mix, by value, is well distributed in this region, with the exception of IUDs, which represent only one percent of the value shipped (see figure 7).
- In FY 2013, Uganda requested the largest value of shipments, which was an increase over the previous year (see figure 8 and table 4). Zimbabwe, Kenya, Malawi, and Tanzania follow Uganda as major recipients of shipments in FY 2013 and all, except for Tanzania, also show an increase over the past three years. Tanzania had an increased value shipped over FY 2012; however, it was much less than FY 2011 when a large portion of shipments were procured by USAID with the United Kingdom's Department for International Development (DFID) funding.
- Ethiopia and Democratic Republic of the Congo (DRC) have seen a large decline in shipment values in FY 2013 due to decreased order requests from Ethiopia and DRC (see table 4).
- Governmental programs in Africa returned to the top program type, receiving 53 percent of shipment values the largest share in FY 2013 (see figure 9).
- Africa has nearly equal support to governmental and social marketing programs over recent years, though there is a marked upward trend in support to governmental; less so for social marketing (see figure 10).

#### Figure 7. Contraceptive & Condom Shipment Values to Africa by Method, FY 2013

| Table 4. Total Value of Contraceptive & Co | ondoms Shipped to Africa by | Country, FY 2011–2013 |
|--------------------------------------------|-----------------------------|-----------------------|
|--------------------------------------------|-----------------------------|-----------------------|