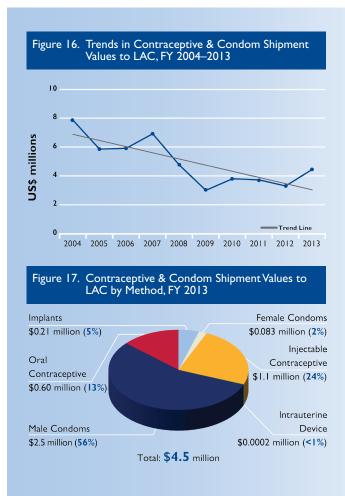

### Contraceptive and Condom Shipments to Latin America and the Caribbean

- In spite of an overall decrease in shipment value to the LAC region over the past 10 years due to programs graduating from USAID support, FY 2013 showed a 35 percent increase over FY 2012 (see figure 16 and table 6).
- Male condoms represent the largest value shipped to the region, most of which are for Haiti, followed by the Dominican Republic. Nearly a quarter of the value shipped was for injectables, mostly directed to Haiti (see figure 17 and table 6).
- Haiti requested the greatest shipment values to the region in FY 2013, as it continues to receive USAID support following the devastating earthquake of 2010 (see figure 18).
- Both Haiti and the Dominican Republic requested an increase in shipment value over FY 2012, as did Jamaica, which requested a small shipment for the first time in six years. These shipments contributed to the overall increase to the region. The remaining countries in the region have decreasing shipment values compared to FY 2012.
- In FY 2013, NGOs continued to receive the majority of shipment values directed to the region, accounting for 69 percent of shipments. Social marketing programs followed with 31 percent while governmental programs received less than one percent (see figure 19).
- LAC shows a continuing trend of increasing shipments to NGO programs, with a decreasing 10-year trend to social marketing programs. There has also been a dramatic decrease in support to governmental programs since FY 2007, currently receiving less than one percent of total value shipped (see figure 20). This reflects a change in focus as USAID-supported countries and programs graduate from USAID support.