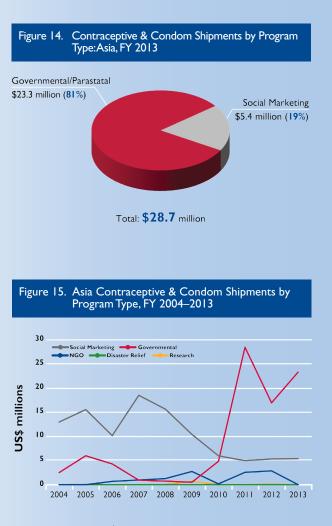

### Contraceptive and Condom Shipments to Asia

- Shipment values to the Asia region have shown a dramatic increase since FY 2010 with a large jump in FY 2011 which is notably because of support to Bangladesh and Pakistan (see figure 11 and table 5).
- Male condoms represent half of the support to the region in FY 2013, driven by the very large shipments to Pakistan (see figure 12).
- Male condom and IUD shipment values to the region increased more than twofold over FY 2012 while implants were not represented in the method mix in FY 2013 (see figure 12, tables 9 and 14).
- A shift in focus within the region is apparent with a sharp decline in shipment values to Bangladesh and a great increase to Pakistan which accounted for 85 percent of shipments to Asia in FY 2013 (see figure 13 and table 5). In addition to Bangladesh, Myanmar, Thailand, and Vietnam have also seen a decline in shipments in recent years.
- Shipment values to governmental recipients in Asia represent 81 percent of the program types in FY 2013, mostly attributable to Pakistan shipments as well as a minimal amount for Afghanistan and Nepal. The 19 percent balance in value shipped represents social marketing shipments to all countries in the region, except for Afghanistan (see figure 14).
- The 10-year trend for program type reflects a decrease to social marketing programs in Bangladesh and a refocus of support to Pakistan governmental programs (see figure 15).