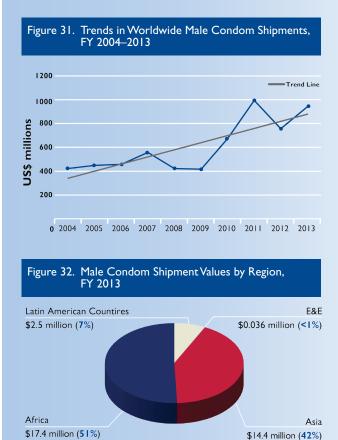

### Worldwide Male Condom Shipments

- Male condom shipments continued on an upward trend with nearly one billion shipped in FY 2013 (see figure 31). This trend is largely related to orders for Pakistan since FY 2010.
- All regions except for the Middle East requested shipments of male condoms; Africa accounted for 51 percent of male condom shipment values, a small decrease from FY 2012 (see figure 32 and table 9).
- In continued support to Pakistan, there were very large quantities of condoms requested over the past four years, reaching a high of 378 million in FY 2013—37 percent of all condom shipment values (see figure 33).
- Angola has an increasing trend in shipment quantities over recent years, and a 61 percent increase in value over last year (see table 9).
- Uganda condom shipments have shown a dramatic yearto-year increase in recent years attributable to increased support to the Ministry of Health (see table 9).
- While Malawi and South Africa show an increasing trend in condom requests over the past three years and a greater than 100 percent shipment increase over last year, there is not an apparent upward trend for overall values shipped during the past six years (see table 9).
- Togo had increasing shipment quantities over the past two years, associated with increased orders to a PSI program and support to the Ministry of Health (see table 9).

Total: **\$34.3** million