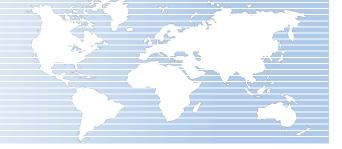

### Worldwide Contraceptive Implant Shipments

- The quantity of contraceptive implants shipped has shown a dramatic increasing trend over the past 10 years (see figure 43). While the overall value shipped dropped in FY 2013 from FY 2012 due to a decrease in the price of implants, the quantity increased by 3.5 percent (see table 13).
- All regions, except for Asia, requested implant shipments in FY 2013. Orders to Africa represented 98 percent of the total value for all contraceptive implants shipped (see figure 44).
- Uganda, Tanzania, Ethiopia, Kenya, Malawi, and Madagascar received the largest value of shipments, totaling 70 percent of values shipped worldwide (see figure 45).
- Angola, DRC, Ghana, Guinea, and Uganda all had increasing orders over the three-year period of FY 2011 to FY 2013 (see table 13).
- Benin and Mali, both after a two-year hiatus, requested contraceptive implants in FY 2013 (see table 13).
- Liberia saw a sevenfold increase over the previous two years as reported consumption for Ministry of Health programs increased (see table 13).
- Ethiopia, previously the country receiving the largest quantity of implants, has had decreasing orders in recent years (see table 13).
- After two consecutive years of shipments to Cambodia and Pakistan and one year to Bangladesh, there were no implant orders from the Asia region (see table 13).
- FY 2013 is the first year Jordan in the Middle East received implant shipments since FY 2002 and also the first year for Georgia in the E&E to receive a shipment of implants (see table 13).

Malawi Kenya \$1.7 million (9%) Total: **\$18.3** million

| Table 13. | Contraceptive Im | plant Quantities a | nd Values Shipped | Worldwide by | Country, F | Y 2011–2013 |
|-----------|------------------|--------------------|-------------------|--------------|------------|-------------|
|           |                  |                    |                   |              |            |             |

| AFRICA             | Quantity  |           |           | Value        |              |              | Percent<br>Change (Value) |
|--------------------|-----------|-----------|-----------|--------------|--------------|--------------|---------------------------|
| Country            | FY 2011   | FY 2012   | FY 2013   | FY 2011      | FY 2012      | FY 2013      | FY 2012–13                |
| Angola             | 1,000     | 5,400     | 14,600    | \$24,961     | \$128,900    | \$209,544    | 63%                       |
| Benin              | -         | -         | 27,000    | \$0          | \$0          | \$253,024    | N/A                       |
| Burkina Faso       | -         | 30,000    | -         | \$0          | \$590,437    | \$0          | -100%                     |
| Burundi            | -         | 26,800    | -         | \$0          | \$598,645    | \$0          | -100%                     |
| DRC                | 8,000     | 20,000    | 40,032    | \$191,206    | \$454,748    | \$781,249    | 72%                       |
| Ethiopia           | 270,080   | 175,000   | 125,008   | \$5,786,945  | \$3,773,694  | \$2,449,028  | -35%                      |
| Ghana              | 41,500    | 49,724    | 52,160    | \$928,439    | \$1,128,574  | \$1,016,065  | -10%                      |
| Guinea             | -         | 2,500     | 5,000     | \$0          | \$55,971     | \$99,207     | 77%                       |
| Kenya              | 15,700    | 131,332   | 90,300    | \$350,149    | \$2,542,076  | \$1,703,267  | -33%                      |
| Liberia            | 3,300     | 4,300     | 31,800    | \$77,969     | \$99,190     | \$397,900    | 301%                      |
| Madagascar         | -         | 71,808    | 86,016    | \$0          | \$1,412,400  | \$1,652,690  | 17%                       |
| Malawi             | 61,000    | 47,380    | 87,064    | \$1,362,998  | \$1,004,561  | \$1,682,434  | 67%                       |
| Mali               | -         | -         | 43,500    | \$0          | \$0          | \$406,897    | N/A                       |
| Nigeria            | 15,000    | -         | 50,000    | \$339,813    | \$0          | \$966,251    | N/A                       |
| Rwanda             | -         | 12,300    | -         | \$0          | \$258,577    | \$0          | -100%                     |
| Senegal            | 20,400    | 76,900    | 30,600    | \$462,010    | \$1,749,080  | \$281,519    | 84%                       |
| Tanzania           | 239,376   | 83,400    | 139,180   | \$5,121,523  | \$1,681,760  | \$2,544,125  | 51%                       |
| Тодо               | -         | 16,500    | 12,000    | \$0          | \$318,568    | \$234,290    | -26%                      |
| Uganda             | 47.500    | 116,800   | 161,976   | \$1,142,289  | \$2,578,328  | \$2,736,610  | 6%                        |
| Zambia             | 56,300    | 58,000    | 29,000    | \$1,260,100  | \$1,217,290  | \$540,678    | -56%                      |
| Total Africa       | 779,156   | 928,144   | 1,025,236 | \$17,048,402 | \$19,592,799 | \$17,954,778 | -8%                       |
| ASIA               | Quantity  |           |           | Value        |              |              | Percent<br>Change (Value) |
| Bangladesh         | -         | 30,500    | -         | \$0          | \$646,722    | \$0          | -100%                     |
| Cambodia           | 10,000    | 2,200     | -         | \$224,714    | \$51,379     | \$0          | -100%                     |
| Pakistan           | 10,000    | 35,520    | -         | \$224,773    | \$691,362    | \$0          | -100%                     |
| Total Asia         | 20,000    | 68,220    | -         | \$449,487    | \$1,389,463  | \$0          | -100%                     |
| E&E                | Quantity  |           |           | Value        |              |              | Percent<br>Change (Value) |
| Georgia            | -         | -         | 2,048     | \$0          | \$0          | \$37,899     | N/A                       |
| Total E&E          | -         | -         | 2,048     | \$0          | \$0          | \$37,899     | N/A                       |
| LAC                | Quantity  |           |           | Value        |              |              | Percent<br>Change (Value) |
| Dominican Republic | 300       | -         | -         | \$7,722      | \$0          | \$0          | N/A                       |
| Guatemala          | 500       | -         | -         | \$11,690     | \$0          | \$0          | N/A                       |
| Haiti              | -         | 9,400     | 11,100    | \$0          | \$212,296    | \$212,581    | 0%                        |
| Total LAC          | 800       | 9,400     | 11,100    | \$19,412     | \$212,296    | \$212,581    | 0%                        |
| MIDDLE EAST        | Quantity  |           |           | Value        |              |              | Percent<br>Change (Value) |
| Jordan             | -         | -         | 3,072     | \$0          | \$0          | \$60,30I     | N/A                       |
| Total Middle East  | -         | -         | 3,072     | \$0          | \$0          | \$60,301     | N/A                       |
| TOTAL WORLDWID     | E 799,956 | 1,005,764 | 1,041,456 | \$17,517,301 | \$21,194,558 | \$18,265,559 | -14%                      |