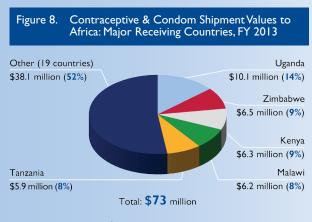

### Contraceptive and Condom Shipments to Africa

- As seen earlier in figure 2, Africa is the region that receives the greatest amount of USAID shipment support. While slightly less than FY 2011 and 2012, the value of shipments in FY 2013 was nearly \$73 million. Over 10 years, the shipment values to Africa have been increasing; much of the upward trend is due to contraceptive shipments as the condom (male and female) shipments have only a minimal upward trend (see figure 6 and table 4).
- The method mix, by value, is well distributed in this region, with the exception of IUDs, which represent only one percent of the value shipped (see figure 7).
- In FY 2013, Uganda requested the largest value of shipments, which was an increase over the previous year (see figure 8 and table 4). Zimbabwe, Kenya, Malawi, and Tanzania follow Uganda as major recipients of shipments in FY 2013 and all, except for Tanzania, also show an increase over the past three years. Tanzania had an increased value shipped over FY 2012; however, it was much less than FY 2011 when a large portion of shipments were procured by USAID with the United Kingdom's Department for International Development (DFID) funding.
- Ethiopia and Democratic Republic of the Congo (DRC) have seen a large decline in shipment values in FY 2013 due to decreased order requests from Ethiopia and DRC (see table 4).
- Governmental programs in Africa returned to the top program type, receiving 53 percent of shipment values the largest share in FY 2013 (see figure 9).
- Africa has nearly equal support to governmental and social marketing programs over recent years, though there is a marked upward trend in support to governmental; less so for social marketing (see figure 10).

| Country       | FY 2011      | FY 2012      | FY 2013      | Percent Change<br>FY 2012–FY 2013 |
|---------------|--------------|--------------|--------------|-----------------------------------|
| Angola        | \$973,662    | \$947,306    | \$1,381,202  | 46%                               |
| Benin         | \$356,819    | \$554,517    | \$926,439    | 67%                               |
| Botswana      | \$287,935    | \$810,416    | \$0          | -100%                             |
| Burkina Faso  | \$0          | \$965,919    | \$0          | -100%                             |
| Cameroon      | \$0          | \$332,345    | \$0          | -100%                             |
| DRC           | \$6,117,421  | \$8,321,497  | \$789,528    | -91%                              |
| Cote D'Ivoire | \$494,151    | \$0          | \$0          | N/A                               |
| Ethiopia      | \$10,173,510 | \$10,662,793 | \$5,173,277  | -51%                              |
| Ghana         | \$3,621,727  | \$5,966,659  | \$4,237,509  | -29%                              |
| Guinea        | \$192,930    | \$379,625    | \$200,402    | -47%                              |
| Kenya         | \$1,990,394  | \$3,858,973  | \$6,309,839  | 64%                               |
| Liberia       | \$1,008,398  | \$1,052,373  | \$1,595,809  | 52%                               |
| Madagascar    | \$3,368,063  | \$3,470,576  | \$5,695,239  | 64%                               |
| Malawi        | \$2,223,087  | \$2,903,634  | \$6,156,275  | 112%                              |
| Mali          | \$1,402,562  | \$0          | \$2,422,884  | N/A                               |
| Mozambique    | \$3,284,434  | \$1,685,118  | \$2,179,093  | 29%                               |
| Nigeria       | \$3,785,184  | \$5,449,305  | \$4,388,151  | -19%                              |
| Rwanda        | \$3,277,785  | \$1,513,935  | \$1,541,317  | 2%                                |
| Senegal       | \$2,063,847  | \$4,346,210  | \$1,652,109  | -62%                              |
| Sierra Leone  | \$0          | \$2,608      | \$436,295    | 16629%                            |
| South Africa  | \$369,364    | \$1,344,813  | \$590,538    | -56%                              |
| Sudan         | \$102,882    | \$193,550    | \$64,953     | -66%                              |
| Tanzania      | \$13,314,958 | \$3,934,437  | \$5,860,167  | 49%                               |
| Тодо          | \$0          | \$835,116    | \$883,843    | 6%                                |
| Uganda        | \$6,756,195  | \$6,649,145  | \$10,078,839 | 52%                               |
| Zambia        | \$5,072,304  | \$5,829,726  | \$3,938,694  | -32%                              |
| Zimbabwe      | \$5,323,362  | \$5,337,873  | \$6,445,744  | 21%                               |
| Swaziland     | \$134,369    | \$0          | \$47,648     | N/A                               |
| Burundi       | \$0          | \$920,529    | \$0          | -100%                             |
| Total Africa  | \$75,695,343 | \$78,268,998 | \$72,995,794 | -7%                               |