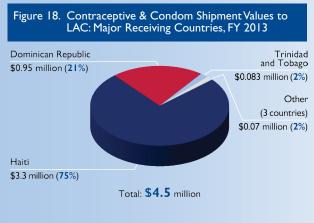

### Contraceptive and Condom Shipments to Latin America and the Caribbean

- In spite of an overall decrease in shipment value to the LAC region over the past 10 years due to programs graduating from USAID support, FY 2013 showed a 35 percent increase over FY 2012 (see figure 16 and table 6).
- Male condoms represent the largest value shipped to the region, most of which are for Haiti, followed by the Dominican Republic. Nearly a quarter of the value shipped was for injectables, mostly directed to Haiti (see figure 17 and table 6).
- Haiti requested the greatest shipment values to the region in FY 2013, as it continues to receive USAID support following the devastating earthquake of 2010 (see figure 18).
- Both Haiti and the Dominican Republic requested an increase in shipment value over FY 2012, as did Jamaica, which requested a small shipment for the first time in six years. These shipments contributed to the overall increase to the region. The remaining countries in the region have decreasing shipment values compared to FY 2012.
- In FY 2013, NGOs continued to receive the majority of shipment values directed to the region, accounting for 69 percent of shipments. Social marketing programs followed with 31 percent while governmental programs received less than one percent (see figure 19).
- LAC shows a continuing trend of increasing shipments to NGO programs, with a decreasing 10-year trend to social marketing programs. There has also been a dramatic decrease in support to governmental programs since FY 2007, currently receiving less than one percent of total value shipped (see figure 20). This reflects a change in focus as USAID-supported countries and programs graduate from USAID support.