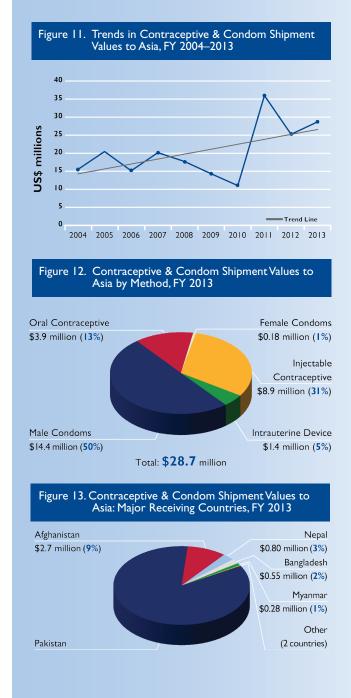

### Contraceptive and Condom Shipments to Asia

- Shipment values to the Asia region have shown a dramatic increase since FY 2010 with a large jump in FY 2011 which is notably because of support to Bangladesh and Pakistan (see figure 11 and table 5).
- Male condoms represent half of the support to the region in FY 2013, driven by the very large shipments to Pakistan (see figure 12).
- Male condom and IUD shipment values to the region increased more than twofold over FY 2012 while implants were not represented in the method mix in FY 2013 (see figure 12, tables 9 and 14).
- A shift in focus within the region is apparent with a sharp decline in shipment values to Bangladesh and a great increase to Pakistan which accounted for 85 percent of shipments to Asia in FY 2013 (see figure 13 and table 5). In addition to Bangladesh, Myanmar, Thailand, and Vietnam have also seen a decline in shipments in recent years.
- Shipment values to governmental recipients in Asia represent 81 percent of the program types in FY 2013, mostly attributable to Pakistan shipments as well as a minimal amount for Afghanistan and Nepal. The 19 percent balance in value shipped represents social marketing shipments to all countries in the region, except for Afghanistan (see figure 14).
- The 10-year trend for program type reflects a decrease to social marketing programs in Bangladesh and a refocus of support to Pakistan governmental programs (see figure 15).

#### Table 5. Total Value of Contraceptive & Condoms Shipped to Asia by Country, FY 2011–2013

| Country          | FY 2011      | FY 2012      | FY 2013      | Percent Change<br>FY 2012–FY 2013 |
|------------------|--------------|--------------|--------------|-----------------------------------|
| Afghanistan      | \$3,612,025  | \$3,534,645  | \$2,672,509  | -24%                              |
| Bangladesh       | \$9,750,875  | \$6,016,027  | \$552,528    | -91%                              |
| China            | \$8,460      | \$7,016      | \$10,777     | 54%                               |
| Laos             | \$62,029     | \$7,241      | \$0          | -100%                             |
| Myanmar          | \$1,307,824  | \$204,908    | \$280,925    | 37%                               |
| Nepal            | \$1,770,450  | \$761,308    | \$802,224    | 5%                                |
| Thailand         | \$203,011    | \$304,168    | \$65,482     | -78%                              |
| Vietnam          | \$393,236    | \$340,569    | \$0          | -100%                             |
| Pakistan         | \$18,414,346 | \$13,339,190 | \$24,336,324 | 82%                               |
| Papua New Guinea | \$0          | \$104,507    | \$0          | -100%                             |
| Cambodia         | \$224,714    | \$638,161    | \$0          | -100%                             |
| Total Asia       | \$35,746,970 | \$25,257,740 | \$28,720,769 | 14%                               |