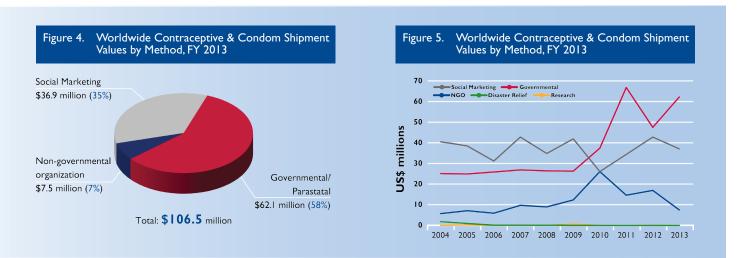

### Worldwide Contraceptive and Condom Shipments

- The worldwide 10-year trend for both contraceptives and condoms (male and female) is upward, even though the value shipped worldwide in FY 2013 was lower than both FY 2012 and 2011 (see figure 1).
- The historical trend of USAID focusing resources to regions with the greatest need continued with Africa receiving the majority of worldwide shipment values followed by Asia, LAC, E&E, and the Middle East (see figure 2).
- While the Middle East, LAC, and E&E showed the largest increase in value over the last year, the value shipped for these regions represents only 4.5 percent of the total shipment value in FY 2013 (see figure 2 and table 1).
- For the first time in three years, male condom shipment values held the largest share of commodity values shipped worldwide; previously injectables were the largest share of shipments (see figure 3 and table 2).
- Although the value of intrauterine device (IUD) shipments remain as the lowest share of worldwide contraceptive and condom shipments, the value of IUDs shipped more than doubled over last year (see table 2). This increasing trend is largely due to orders for Pakistan.
- FY 2013 contraceptive implant shipments reflect a decrease in the value and an increase in the quantity shipped, attributable to a reduction in the unit price (see tables 2 and 3).
- Governmental programs continued to be the type of program receiving the majority of contraceptive and condom shipments in FY 2013, followed by social marketing and nongovernmental organization (NGO) programs (see figure 4).
- Governmental shipment values worldwide have risen since FY 2010 (see figure 5). This is largely due to the significant support to Asia—Pakistan in particular—and to Africa.
- Support to worldwide NGOs has diminished over recent years, a downward trend seen in all regions except LAC (see figures 5 and 20).