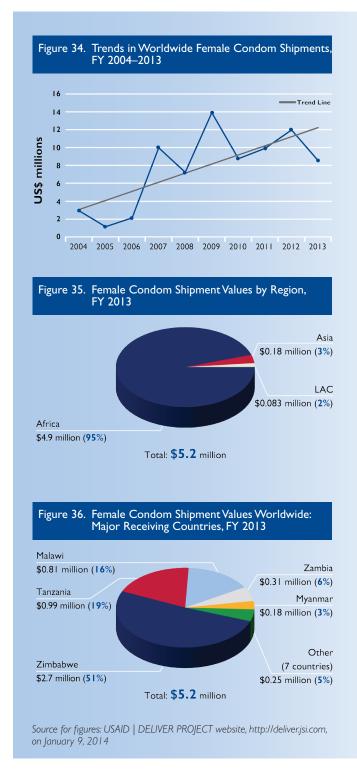

### Worldwide Contraceptive and Condom Shipments

- The worldwide 10-year trend for both contraceptives and condoms (male and female) is upward, even though the value shipped worldwide in FY 2013 was lower than both FY 2012 and 2011 (see figure 1).
- The historical trend of USAID focusing resources to regions with the greatest need continued with Africa receiving the majority of worldwide shipment values followed by Asia, LAC, E&E, and the Middle East (see figure 2).
- While the Middle East, LAC, and E&E showed the largest increase in value over the last year, the value shipped for these regions represents only 4.5 percent of the total shipment value in FY 2013 (see figure 2 and table 1).
- For the first time in three years, male condom shipment values held the largest share of commodity values shipped worldwide; previously injectables were the largest share of shipments (see figure 3 and table 2).
- Although the value of intrauterine device (IUD) shipments remain as the lowest share of worldwide contraceptive and condom shipments, the value of IUDs shipped more than doubled over last year (see table 2). This increasing trend is largely due to orders for Pakistan.
- FY 2013 contraceptive implant shipments reflect a decrease in the value and an increase in the quantity shipped, attributable to a reduction in the unit price (see tables 2 and 3).
- Governmental programs continued to be the type of program receiving the majority of contraceptive and condom shipments in FY 2013, followed by social marketing and nongovernmental organization (NGO) programs (see figure 4).
- Governmental shipment values worldwide have risen since FY 2010 (see figure 5). This is largely due to the significant support to Asia—Pakistan in particular—and to Africa.
- Support to worldwide NGOs has diminished over recent years, a downward trend seen in all regions except LAC (see figures 5 and 20).

#### Table 2. Worldwide Contraceptive & Condom Shipment Values by Method, FY 2011–2013

|                          | FY 2011       | FY 2012       | FY 2013       | Percent Change<br>FY 2012–FY 2013 |
|--------------------------|---------------|---------------|---------------|-----------------------------------|
| Contraceptive Implant    | \$17,517,301  | \$21,194,558  | \$18,265,559  | -14%                              |
| Female Condoms           | \$6,036,381   | \$7,327,563   | \$5,184,208   | <b>–29</b> %                      |
| Injectable Contraceptive | \$35,600,463  | \$31,454,544  | \$28,289,327  | -10%                              |
| Intrauterine Device      | \$727,514     | \$1,036,748   | \$2,118,565   | 104%                              |
| Male Condoms             | \$32,011,031  | \$25,727,805  | \$34,279,145  | 33%                               |
| Oral Contraceptive       | \$23,350,329  | \$20,336,513  | \$18,366,163  | -10%                              |
| Total                    | \$115,243,019 | \$107,077,731 | \$106,502,967 | -1%                               |