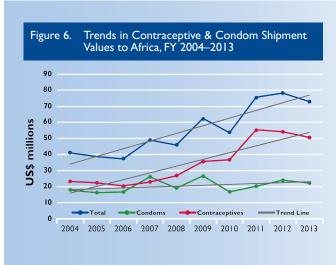

### Contraceptive and Condom Shipments to Africa

- As seen earlier in figure 2, Africa is the region that receives the greatest amount of USAID shipment support. While slightly less than FY 2011 and 2012, the value of shipments in FY 2013 was nearly \$73 million. Over 10 years, the shipment values to Africa have been increasing; much of the upward trend is due to contraceptive shipments as the condom (male and female) shipments have only a minimal upward trend (see figure 6 and table 4).
- The method mix, by value, is well distributed in this region, with the exception of IUDs, which represent only one percent of the value shipped (see figure 7).
- In FY 2013, Uganda requested the largest value of shipments, which was an increase over the previous year (see figure 8 and table 4). Zimbabwe, Kenya, Malawi, and Tanzania follow Uganda as major recipients of shipments in FY 2013 and all, except for Tanzania, also show an increase over the past three years. Tanzania had an increased value shipped over FY 2012; however, it was much less than FY 2011 when a large portion of shipments were procured by USAID with the United Kingdom's Department for International Development (DFID) funding.
- Ethiopia and Democratic Republic of the Congo (DRC) have seen a large decline in shipment values in FY 2013 due to decreased order requests from Ethiopia and DRC (see table 4).
- Governmental programs in Africa returned to the top program type, receiving 53 percent of shipment values the largest share in FY 2013 (see figure 9).
- Africa has nearly equal support to governmental and social marketing programs over recent years, though there is a marked upward trend in support to governmental; less so for social marketing (see figure 10).