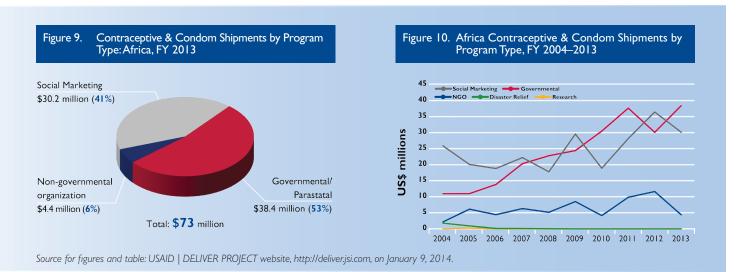

### Contraceptive and Condom Shipments to Africa

- As seen earlier in figure 2, Africa is the region that receives the greatest amount of USAID shipment support. While slightly less than FY 2011 and 2012, the value of shipments in FY 2013 was nearly \$73 million. Over 10 years, the shipment values to Africa have been increasing; much of the upward trend is due to contraceptive shipments as the condom (male and female) shipments have only a minimal upward trend (see figure 6 and table 4).
- The method mix, by value, is well distributed in this region, with the exception of IUDs, which represent only one percent of the value shipped (see figure 7).
- In FY 2013, Uganda requested the largest value of shipments, which was an increase over the previous year (see figure 8 and table 4). Zimbabwe, Kenya, Malawi, and Tanzania follow Uganda as major recipients of shipments in FY 2013 and all, except for Tanzania, also show an increase over the past three years. Tanzania had an increased value shipped over FY 2012; however, it was much less than FY 2011 when a large portion of shipments were procured by USAID with the United Kingdom's Department for International Development (DFID) funding.
- Ethiopia and Democratic Republic of the Congo (DRC) have seen a large decline in shipment values in FY 2013 due to decreased order requests from Ethiopia and DRC (see table 4).
- Governmental programs in Africa returned to the top program type, receiving 53 percent of shipment values the largest share in FY 2013 (see figure 9).
- Africa has nearly equal support to governmental and social marketing programs over recent years, though there is a marked upward trend in support to governmental; less so for social marketing (see figure 10).

### Contraceptive and Condom Shipments to Asia

- Shipment values to the Asia region have shown a dramatic increase since FY 2010 with a large jump in FY 2011 which is notably because of support to Bangladesh and Pakistan (see figure 11 and table 5).
- Male condoms represent half of the support to the region in FY 2013, driven by the very large shipments to Pakistan (see figure 12).
- Male condom and IUD shipment values to the region increased more than twofold over FY 2012 while implants were not represented in the method mix in FY 2013 (see figure 12, tables 9 and 14).
- A shift in focus within the region is apparent with a sharp decline in shipment values to Bangladesh and a great increase to Pakistan which accounted for 85 percent of shipments to Asia in FY 2013 (see figure 13 and table 5). In addition to Bangladesh, Myanmar, Thailand, and Vietnam have also seen a decline in shipments in recent years.
- Shipment values to governmental recipients in Asia represent 81 percent of the program types in FY 2013, mostly attributable to Pakistan shipments as well as a minimal amount for Afghanistan and Nepal. The 19 percent balance in value shipped represents social marketing shipments to all countries in the region, except for Afghanistan (see figure 14).
- The 10-year trend for program type reflects a decrease to social marketing programs in Bangladesh and a refocus of support to Pakistan governmental programs (see figure 15).