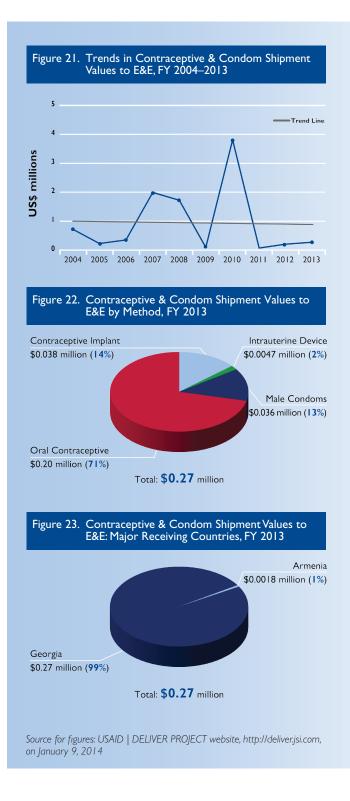

### Contraceptive and Condom Shipments to Europe and Eurasia

- While shipment support to the E&E region has been inconsistent over the past 10 years, in the 3 most recent years small contraceptive and condom values were shipped to this region (see figure 21).
- Although overall shipment values to the region were small, several methods were represented. The greatest value requested was for orals, though there were requests for contraceptive implants, male condoms, and IUDs as well (see figure 22).
- Georgia has been the sole recipient of shipments over the past three years, with the exception of a small shipment for Armenia in FY 2013 (see figure 23 and table 7).
- The region had shipments at a total value of \$0.27 million in FY 2013, almost exclusively for governmental programs in Georgia, with one percent for an NGO program in Armenia (see figure 24).
- Support to the region was largely directed to NGOs until FY 2011, when NGO shipments ceased and significantly lower shipment values were then directed to governmental programs (see figure 25).

Table 7. Total Value of Contraceptive & Condoms Shipped to E&E by Country, FY 2011–2013

| Country   | FY 2011  | FY 2012   | FY 2013   | Percent Change<br>FY 2012–FY 2013 |
|-----------|----------|-----------|-----------|-----------------------------------|
| Georgia   | \$73,222 | \$208,304 | \$273,288 | 31%                               |
| Armenia   | \$0      | \$0       | \$1,806   | N/A                               |
| Total E&E | \$73,222 | \$208,304 | \$275,094 | 32%                               |