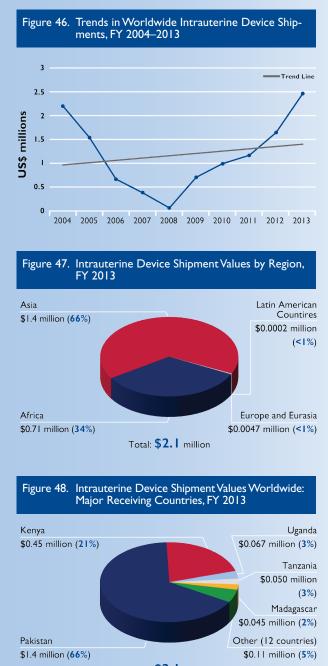

### Worldwide Contraceptive and Condom Shipments

- The worldwide 10-year trend for both contraceptives and condoms (male and female) is upward, even though the value shipped worldwide in FY 2013 was lower than both FY 2012 and 2011 (see figure 1).
- The historical trend of USAID focusing resources to regions with the greatest need continued with Africa receiving the majority of worldwide shipment values followed by Asia, LAC, E&E, and the Middle East (see figure 2).
- While the Middle East, LAC, and E&E showed the largest increase in value over the last year, the value shipped for these regions represents only 4.5 percent of the total shipment value in FY 2013 (see figure 2 and table 1).
- For the first time in three years, male condom shipment values held the largest share of commodity values shipped worldwide; previously injectables were the largest share of shipments (see figure 3 and table 2).
- Although the value of intrauterine device (IUD) shipments remain as the lowest share of worldwide contraceptive and condom shipments, the value of IUDs shipped more than doubled over last year (see table 2). This increasing trend is largely due to orders for Pakistan.
- FY 2013 contraceptive implant shipments reflect a decrease in the value and an increase in the quantity shipped, attributable to a reduction in the unit price (see tables 2 and 3).
- Governmental programs continued to be the type of program receiving the majority of contraceptive and condom shipments in FY 2013, followed by social marketing and nongovernmental organization (NGO) programs (see figure 4).
- Governmental shipment values worldwide have risen since FY 2010 (see figure 5). This is largely due to the significant support to Asia—Pakistan in particular—and to Africa.
- Support to worldwide NGOs has diminished over recent years, a downward trend seen in all regions except LAC (see figures 5 and 20).