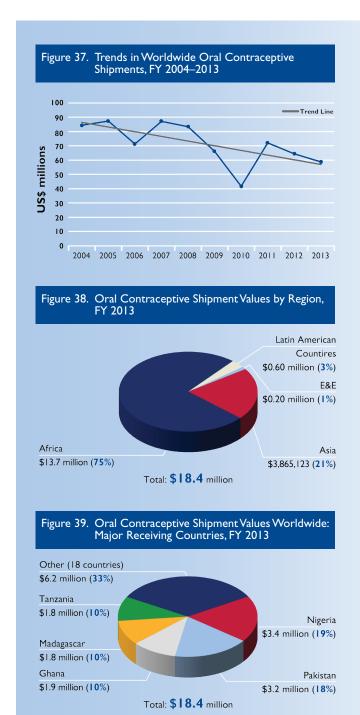

### Worldwide Contraceptive and Condom Shipments

- The worldwide 10-year trend for both contraceptives and condoms (male and female) is upward, even though the value shipped worldwide in FY 2013 was lower than both FY 2012 and 2011 (see figure 1).
- The historical trend of USAID focusing resources to regions with the greatest need continued with Africa receiving the majority of worldwide shipment values followed by Asia, LAC, E&E, and the Middle East (see figure 2).
- While the Middle East, LAC, and E&E showed the largest increase in value over the last year, the value shipped for these regions represents only 4.5 percent of the total shipment value in FY 2013 (see figure 2 and table 1).
- For the first time in three years, male condom shipment values held the largest share of commodity values shipped worldwide; previously injectables were the largest share of shipments (see figure 3 and table 2).
- Although the value of intrauterine device (IUD) shipments remain as the lowest share of worldwide contraceptive and condom shipments, the value of IUDs shipped more than doubled over last year (see table 2). This increasing trend is largely due to orders for Pakistan.
- FY 2013 contraceptive implant shipments reflect a decrease in the value and an increase in the quantity shipped, attributable to a reduction in the unit price (see tables 2 and 3).
- Governmental programs continued to be the type of program receiving the majority of contraceptive and condom shipments in FY 2013, followed by social marketing and nongovernmental organization (NGO) programs (see figure 4).
- Governmental shipment values worldwide have risen since FY 2010 (see figure 5). This is largely due to the significant support to Asia—Pakistan in particular—and to Africa.
- Support to worldwide NGOs has diminished over recent years, a downward trend seen in all regions except LAC (see figures 5 and 20).

#### Table 2. Worldwide Contraceptive & Condom Shipment Values by Method, FY 2011–2013

|                          | FY 2011       | FY 2012       | FY 2013       | Percent Change<br>FY 2012–FY 2013 |
|--------------------------|---------------|---------------|---------------|-----------------------------------|
| Contraceptive Implant    | \$17,517,301  | \$21,194,558  | \$18,265,559  | -14%                              |
| Female Condoms           | \$6,036,381   | \$7,327,563   | \$5,184,208   | <b>–29</b> %                      |
| Injectable Contraceptive | \$35,600,463  | \$31,454,544  | \$28,289,327  | -10%                              |
| Intrauterine Device      | \$727,514     | \$1,036,748   | \$2,118,565   | 104%                              |
| Male Condoms             | \$32,011,031  | \$25,727,805  | \$34,279,145  | 33%                               |
| Oral Contraceptive       | \$23,350,329  | \$20,336,513  | \$18,366,163  | -10%                              |
| Total                    | \$115,243,019 | \$107,077,731 | \$106,502,967 | -1%                               |