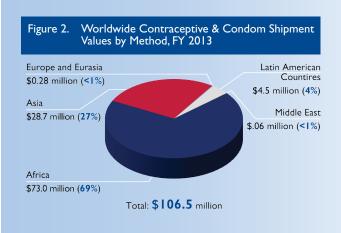

### Worldwide Contraceptive and Condom Shipments

- The worldwide 10-year trend for both contraceptives and condoms (male and female) is upward, even though the value shipped worldwide in FY 2013 was lower than both FY 2012 and 2011 (see figure 1).
- The historical trend of USAID focusing resources to regions with the greatest need continued with Africa receiving the majority of worldwide shipment values followed by Asia, LAC, E&E, and the Middle East (see figure 2).
- While the Middle East, LAC, and E&E showed the largest increase in value over the last year, the value shipped for these regions represents only 4.5 percent of the total shipment value in FY 2013 (see figure 2 and table 1).
- For the first time in three years, male condom shipment values held the largest share of commodity values shipped worldwide; previously injectables were the largest share of shipments (see figure 3 and table 2).
- Although the value of intrauterine device (IUD) shipments remain as the lowest share of worldwide contraceptive and condom shipments, the value of IUDs shipped more than doubled over last year (see table 2). This increasing trend is largely due to orders for Pakistan.
- FY 2013 contraceptive implant shipments reflect a decrease in the value and an increase in the quantity shipped, attributable to a reduction in the unit price (see tables 2 and 3).
- Governmental programs continued to be the type of program receiving the majority of contraceptive and condom shipments in FY 2013, followed by social marketing and nongovernmental organization (NGO) programs (see figure 4).
- Governmental shipment values worldwide have risen since FY 2010 (see figure 5). This is largely due to the significant support to Asia—Pakistan in particular—and to Africa.
- Support to worldwide NGOs has diminished over recent years, a downward trend seen in all regions except LAC (see figures 5 and 20).

#### Table 1. Worldwide Contraceptive & Condom Shipment Values by Region, FY 2011–2013

|                         | FY 2011       | FY 2012       | FY 2013       | Percent Change<br>FY 2012–FY 2013 |
|-------------------------|---------------|---------------|---------------|-----------------------------------|
| Africa                  | \$75,695,343  | \$78,268,998  | \$72,995,794  | <b>-7</b> %                       |
| Asia                    | \$35,746,970  | \$25,257,740  | \$28,720,769  | I 4%                              |
| Europe & Eurasia        | \$73,222      | \$208,304     | \$275,094     | 32%                               |
| Latin America/Caribbean | \$3,727,484   | \$3,304,479   | \$4,451,009   | 35%                               |
| Middle East             | \$0           | \$38,210      | \$60,30I      | 58%                               |
| Total                   | \$115,243,019 | \$107,077,731 | \$106,502,967 | -1%                               |