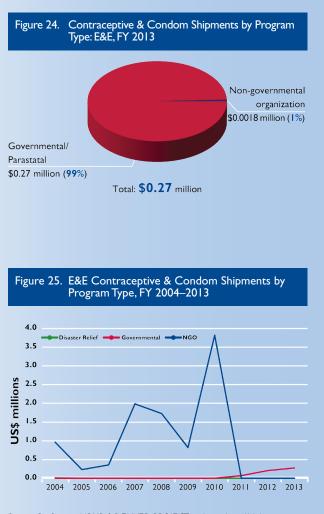

### Contraceptive and Condom Shipments to Europe and Eurasia

- While shipment support to the E&E region has been inconsistent over the past 10 years, in the 3 most recent years small contraceptive and condom values were shipped to this region (see figure 21).
- Although overall shipment values to the region were small, several methods were represented. The greatest value requested was for orals, though there were requests for contraceptive implants, male condoms, and IUDs as well (see figure 22).
- Georgia has been the sole recipient of shipments over the past three years, with the exception of a small shipment for Armenia in FY 2013 (see figure 23 and table 7).
- The region had shipments at a total value of \$0.27 million in FY 2013, almost exclusively for governmental programs in Georgia, with one percent for an NGO program in Armenia (see figure 24).
- Support to the region was largely directed to NGOs until FY 2011, when NGO shipments ceased and significantly lower shipment values were then directed to governmental programs (see figure 25).