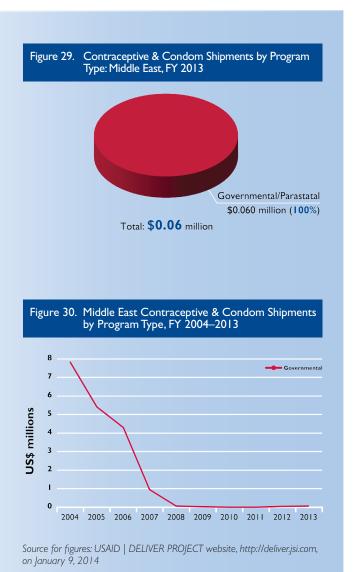

### Contraceptive and Condom Shipments to the Middle East

- Shipment values to the Middle East follow the declining trend seen over the past 10 years with very small or no shipments from FY 2008 forward (see figure 26).
- In the region, only Jordan requested shipments in FY 2012 and FY 2013, for injectables and contraceptive implants, respectively. There were no shipments to Jordan in FY 2011, but the values increased from FY 2012 to FY 2013 (see figures 27 and 28 and table 8).
- Since FY 2008, support to the region has been directed to governmental programs (see figures 29 and 30).