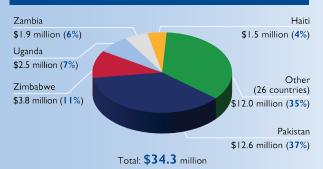

### Worldwide Male Condom Shipments

- Male condom shipments continued on an upward trend with nearly one billion shipped in FY 2013 (see figure 31). This trend is largely related to orders for Pakistan since FY 2010.
- All regions except for the Middle East requested shipments of male condoms; Africa accounted for 51 percent of male condom shipment values, a small decrease from FY 2012 (see figure 32 and table 9).
- In continued support to Pakistan, there were very large quantities of condoms requested over the past four years, reaching a high of 378 million in FY 2013—37 percent of all condom shipment values (see figure 33).
- Angola has an increasing trend in shipment quantities over recent years, and a 61 percent increase in value over last year (see table 9).
- Uganda condom shipments have shown a dramatic yearto-year increase in recent years attributable to increased support to the Ministry of Health (see table 9).
- While Malawi and South Africa show an increasing trend in condom requests over the past three years and a greater than 100 percent shipment increase over last year, there is not an apparent upward trend for overall values shipped during the past six years (see table 9).
- Togo had increasing shipment quantities over the past two years, associated with increased orders to a PSI program and support to the Ministry of Health (see table 9).

Total: **\$34.3** million

#### Figure 33. Male Condom Shipment Values Worldwide: Major Receiving Countries, FY 2013