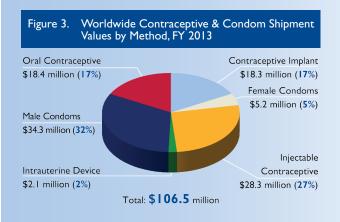

### Worldwide Contraceptive and Condom Shipments

- The worldwide 10-year trend for both contraceptives and condoms (male and female) is upward, even though the value shipped worldwide in FY 2013 was lower than both FY 2012 and 2011 (see figure 1).
- The historical trend of USAID focusing resources to regions with the greatest need continued with Africa receiving the majority of worldwide shipment values followed by Asia, LAC, E&E, and the Middle East (see figure 2).
- While the Middle East, LAC, and E&E showed the largest increase in value over the last year, the value shipped for these regions represents only 4.5 percent of the total shipment value in FY 2013 (see figure 2 and table 1).
- For the first time in three years, male condom shipment values held the largest share of commodity values shipped worldwide; previously injectables were the largest share of shipments (see figure 3 and table 2).
- Although the value of intrauterine device (IUD) shipments remain as the lowest share of worldwide contraceptive and condom shipments, the value of IUDs shipped more than doubled over last year (see table 2). This increasing trend is largely due to orders for Pakistan.
- FY 2013 contraceptive implant shipments reflect a decrease in the value and an increase in the quantity shipped, attributable to a reduction in the unit price (see tables 2 and 3).
- Governmental programs continued to be the type of program receiving the majority of contraceptive and condom shipments in FY 2013, followed by social marketing and nongovernmental organization (NGO) programs (see figure 4).
- Governmental shipment values worldwide have risen since FY 2010 (see figure 5). This is largely due to the significant support to Asia—Pakistan in particular—and to Africa.
- Support to worldwide NGOs has diminished over recent years, a downward trend seen in all regions except LAC (see figures 5 and 20).

#### Table 1. Worldwide Contraceptive & Condom Shipment Values by Region, FY 2011–2013

|                         | FY 2011       | FY 2012       | FY 2013       | Percent Change<br>FY 2012–FY 2013 |
|-------------------------|---------------|---------------|---------------|-----------------------------------|
| Africa                  | \$75,695,343  | \$78,268,998  | \$72,995,794  | <b>-7</b> %                       |
| Asia                    | \$35,746,970  | \$25,257,740  | \$28,720,769  | I 4%                              |
| Europe & Eurasia        | \$73,222      | \$208,304     | \$275,094     | 32%                               |
| Latin America/Caribbean | \$3,727,484   | \$3,304,479   | \$4,451,009   | 35%                               |
| Middle East             | \$0           | \$38,210      | \$60,30I      | 58%                               |
| Total                   | \$115,243,019 | \$107,077,731 | \$106,502,967 | -1%                               |

#### Table 2. Worldwide Contraceptive & Condom Shipment Values by Method, FY 2011–2013

|                          | FY 2011       | FY 2012       | FY 2013       | Percent Change<br>FY 2012–FY 2013 |
|--------------------------|---------------|---------------|---------------|-----------------------------------|
| Contraceptive Implant    | \$17,517,301  | \$21,194,558  | \$18,265,559  | -14%                              |
| Female Condoms           | \$6,036,381   | \$7,327,563   | \$5,184,208   | <b>–29</b> %                      |
| Injectable Contraceptive | \$35,600,463  | \$31,454,544  | \$28,289,327  | -10%                              |
| Intrauterine Device      | \$727,514     | \$1,036,748   | \$2,118,565   | 104%                              |
| Male Condoms             | \$32,011,031  | \$25,727,805  | \$34,279,145  | 33%                               |
| Oral Contraceptive       | \$23,350,329  | \$20,336,513  | \$18,366,163  | -10%                              |
| Total                    | \$115,243,019 | \$107,077,731 | \$106,502,967 | -1%                               |