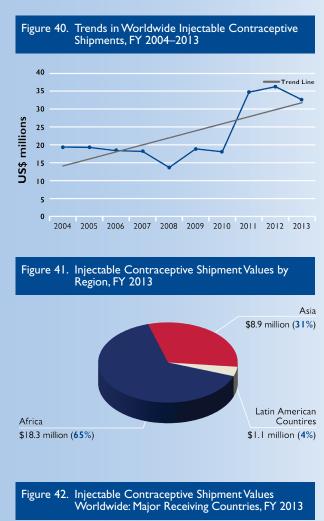

### Worldwide Contraceptive and Condom Shipments

- The worldwide 10-year trend for both contraceptives and condoms (male and female) is upward, even though the value shipped worldwide in FY 2013 was lower than both FY 2012 and 2011 (see figure 1).
- The historical trend of USAID focusing resources to regions with the greatest need continued with Africa receiving the majority of worldwide shipment values followed by Asia, LAC, E&E, and the Middle East (see figure 2).
- While the Middle East, LAC, and E&E showed the largest increase in value over the last year, the value shipped for these regions represents only 4.5 percent of the total shipment value in FY 2013 (see figure 2 and table 1).
- For the first time in three years, male condom shipment values held the largest share of commodity values shipped worldwide; previously injectables were the largest share of shipments (see figure 3 and table 2).
- Although the value of intrauterine device (IUD) shipments remain as the lowest share of worldwide contraceptive and condom shipments, the value of IUDs shipped more than doubled over last year (see table 2). This increasing trend is largely due to orders for Pakistan.
- FY 2013 contraceptive implant shipments reflect a decrease in the value and an increase in the quantity shipped, attributable to a reduction in the unit price (see tables 2 and 3).
- Governmental programs continued to be the type of program receiving the majority of contraceptive and condom shipments in FY 2013, followed by social marketing and nongovernmental organization (NGO) programs (see figure 4).
- Governmental shipment values worldwide have risen since FY 2010 (see figure 5). This is largely due to the significant support to Asia—Pakistan in particular—and to Africa.
- Support to worldwide NGOs has diminished over recent years, a downward trend seen in all regions except LAC (see figures 5 and 20).

### Worldwide Injectable Contraceptive Shipments

- The 10-year trend for injectable contraceptives continues upward. However, a look at the past three years suggests that shipment totals may be leveling off (see figure 40).
- At 65 percent, Africa had the greatest value of injectable contraceptives shipped in FY 2013, as a number of countries in the region requested shipments of two million vials or more (see figure 41 and table 12).
- Uganda has the greatest shipment value in Africa, and 14 percent of the total shipped worldwide (see figure 42).
- Kenya, Madagascar, and Malawi have increasing order quantities over the past three years as there have been larger requests from the public sector in Kenya, social marketing sector in Madagascar, and both in Malawi; Kenya and Madagascar represent 12 and 8 percent of all FY 2013 injectables shipped (see table 12).
- After recent increases in requests from Ghana and Nigeria, FY 2013 resulted in no injectable shipments to these two African countries due to availability of stock in-country. Additionally, Tanzania and Zambia have seen a general decline the past three years with a 100 percent and 48 percent value decrease in FY 2013 from FY 2012, respectively (see table 12).
- A large portion of injectable shipment values were requested by Asia in FY 2013—with 25 percent of the worldwide value going to Pakistan (see table 12).
- Focus within Asia has shifted from Bangladesh to Pakistan. Bangladesh did not request any injectable shipments in FY 2013 while Pakistan's orders increased greatly over both FY 2011 and FY 2012. The large increase to Pakistan, in addition to minor increases to Afghanistan and Nepal, account for the overall increase in shipments to Asia (see table 12).
- Support to LAC continued with only Haiti receiving injectables. After two consecutive years of shipments, Honduras did not request any shipments in FY 2013 (see table 12).

| Table 12. Injectable Contraceptive | Quantities and Values Shipped Worldwide by | Country, FY 2011–2013 |
|------------------------------------|--------------------------------------------|-----------------------|
|                                    |                                            |                       |

| AFRICA            | Quantity   |            |            | Value        |              |              | Percent                     |
|-------------------|------------|------------|------------|--------------|--------------|--------------|-----------------------------|
| Country           | FY 2011    | FY 2012    | FY 2013    | FY 2011      | FY 2012      | FY 2013      | Change (Value<br>FY 2012–13 |
| Angola            | 180,800    | 167,600    | 155,200    | \$228,719    | \$142,928    | \$146,399    | 2%                          |
| Benin             | -          | -          | 60,800     | \$0          | \$0          | \$55,335     | N/A                         |
| Burkina Faso      | -          | 384,800    | -          | \$0          | \$333,862    | \$0          | -100%                       |
| DRC               | 1,452,400  | 800,000    | -          | \$1,495,692  | \$686,491    | \$0          | -100%                       |
| Ethiopia          | 3,000,000  | 6,000,400  | 2,000,000  | \$3,073,241  | \$4,961,048  | \$1,742,439  | -65%                        |
| Ghana             | 1,927,600  | 2,710,400  | -          | \$1,986,224  | \$2,574,443  | \$0          | -100%                       |
| Guinea            | 67,200     | 180,000    | 100,000    | \$67,107     | \$153,484    | \$88,460     | -42%                        |
| Kenya             | -          | 1,500,000  | 3,830,000  | \$0          | \$1,240,572  | \$3,318,729  | 168%                        |
| Liberia           | 266,400    | 232,800    | 490,400    | \$297,588    | \$234,380    | \$428,23 I   | 83%                         |
| Madagascar        | 728,400    | 1,735,200  | 2,510,000  | \$728,336    | \$1,569,108  | \$2,157,114  | 37%                         |
| Malawi            | 640,000    | 1,200,000  | 1,600,000  | \$653,790    | \$1,006,942  | \$1,419,871  | 41%                         |
| Mali              | 294,400    | -          | 690,000    | \$295,671    | \$0          | \$619,802    | N/A                         |
| Mozambique        | 1,145,200  | 1,152,000  | 2,496,000  | \$1,256,702  | \$1,040,090  | \$2,151,427  | 107%                        |
| Nigeria           | 1,837,600  | 2,900,000  | -          | \$1,949,456  | \$2,431,532  | \$0          | -100%                       |
| Rwanda            | 1,948,000  | -          | 776,400    | \$2,037,510  | \$0          | \$650,639    | N/A                         |
| Senegal           | 520,000    | 1,478,400  | 616,400    | \$516,987    | \$1,212,749  | \$529,150    | -56%                        |
| Sierra Leone      | -          | -          | 206,000    | \$0          | \$0          | \$201,697    | N/A                         |
| Tanzania          | 5,067,200  | 1,325,200  | -          | \$5,094,326  | \$1,109,140  | \$0          | -100%                       |
| Тодо              | -          | 322,400    | 160,800    | \$0          | \$304,802    | \$139,969    | -54%                        |
| Uganda            | 3,748,000  | 2,852,000  | 4,615,200  | \$3,965,728  | \$2,509,260  | \$4,032,880  | 61%                         |
| Zambia            | 2,040,800  | 1,487,200  | 728,000    | \$2,116,318  | \$1,268,389  | \$654,890    | -48%                        |
| Total Africa      | 24,864,000 | 26,428,400 | 21,035,200 | \$25,763,395 | \$22,779,220 | \$18,337,032 | <b>–20</b> %                |
| ASIA              | Quantity   |            |            | Value        |              |              | Percent<br>Change (Value    |
| Afghanistan       | 1,960,400  | 1,128,400  | 1,350,000  | \$2,051,872  | \$1,069,317  | \$1,185,752  | 11%                         |
| Bangladesh        | 1,920,000  | 3,840,000  | -          | \$1,885,764  | \$3,140,474  | \$0          | -100%                       |
| Cambodia          | -          | 9,200      | -          | \$0          | \$9,377      | \$0          | -100%                       |
| Nepal             | 327,600    | 475,200    | 655,200    | \$323,269    | \$437,671    | \$573,868    | 31%                         |
| Pakistan          | 4,237,600  | 2,968,400  | 8,307,200  | \$4,175,795  | \$2,795,541  | \$7,109,988  | 154%                        |
| Total Asia        | 8,445,600  | 8,421,200  | 10,312,400 | \$8,436,700  | \$7,452,380  | \$8,869,608  | <b>I 9</b> %                |
| E&E               | Quantity   |            |            | Value        |              |              | Percent<br>Change (Value    |
| Georgia           | -          | 44,000     | -          | \$0          | \$45,407     | \$0          | -100%                       |
| Total E&E         | -          | 44,000     | -          | \$0          | \$45,407     | \$0          | -100%                       |
| LAC               | Quantity   |            |            | Value        |              |              | Percent<br>Change (Value    |
| Haiti             | I,254,400  | 1,253,200  | 1,246,400  | \$1,250,686  | \$1,037,725  | \$1,082,687  | 4%                          |
| Honduras          | 148,000    | 120,400    | -          | \$149,682    | \$101,602    | \$0          | -100%                       |
| Total LAC         | 1,402,400  | 1,373,600  | 1,246,400  | \$1,400,368  | \$1,139,327  | \$1,082,687  | -5%                         |
| MIDDLE EAST       | Quantity   |            |            | Value        |              |              | Percent<br>Change (Value    |
| Jordan            | -          | 42,000     | -          | \$0          | \$38,210     | \$0          | -100%                       |
|                   |            |            |            |              |              |              |                             |
| Total Middle East | -          | 42,000     | -          | \$0          | \$38,210     | \$0          | -100%                       |