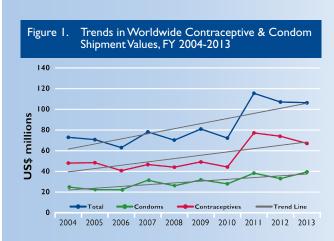

### Worldwide Contraceptive and Condom Shipments

- The worldwide 10-year trend for both contraceptives and condoms (male and female) is upward, even though the value shipped worldwide in FY 2013 was lower than both FY 2012 and 2011 (see figure 1).
- The historical trend of USAID focusing resources to regions with the greatest need continued with Africa receiving the majority of worldwide shipment values followed by Asia, LAC, E&E, and the Middle East (see figure 2).
- While the Middle East, LAC, and E&E showed the largest increase in value over the last year, the value shipped for these regions represents only 4.5 percent of the total shipment value in FY 2013 (see figure 2 and table 1).
- For the first time in three years, male condom shipment values held the largest share of commodity values shipped worldwide; previously injectables were the largest share of shipments (see figure 3 and table 2).
- Although the value of intrauterine device (IUD) shipments remain as the lowest share of worldwide contraceptive and condom shipments, the value of IUDs shipped more than doubled over last year (see table 2). This increasing trend is largely due to orders for Pakistan.
- FY 2013 contraceptive implant shipments reflect a decrease in the value and an increase in the quantity shipped, attributable to a reduction in the unit price (see tables 2 and 3).
- Governmental programs continued to be the type of program receiving the majority of contraceptive and condom shipments in FY 2013, followed by social marketing and nongovernmental organization (NGO) programs (see figure 4).
- Governmental shipment values worldwide have risen since FY 2010 (see figure 5). This is largely due to the significant support to Asia—Pakistan in particular—and to Africa.
- Support to worldwide NGOs has diminished over recent years, a downward trend seen in all regions except LAC (see figures 5 and 20).

Source for figures: USAID | DELIVER PROJECT website, http://deliver.jsi.com, on January 9, 2014

2004 2005 2006 2007 2008 2009 2010 2011 2012 2013