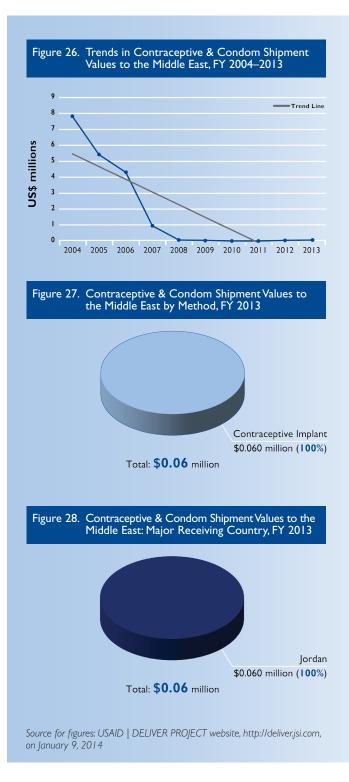

### Contraceptive and Condom Shipments to the Middle East

- Shipment values to the Middle East follow the declining trend seen over the past 10 years with very small or no shipments from FY 2008 forward (see figure 26).
- In the region, only Jordan requested shipments in FY 2012 and FY 2013, for injectables and contraceptive implants, respectively. There were no shipments to Jordan in FY 2011, but the values increased from FY 2012 to FY 2013 (see figures 27 and 28 and table 8).
- Since FY 2008, support to the region has been directed to governmental programs (see figures 29 and 30).

Table 8. Total Value of Contraceptive & Condoms Shipped to the Middle East by Country, FY 2011-2013

| Country<br>2012–FY 2013 | FY 2011 | FY 2012  | FY 2013  | Percent Change FY |
|-------------------------|---------|----------|----------|-------------------|
| Jordan                  | \$0     | \$38,210 | \$60,301 | 58%               |
| Total Middle East       | \$0     | \$38,210 | \$60,301 | 58%               |