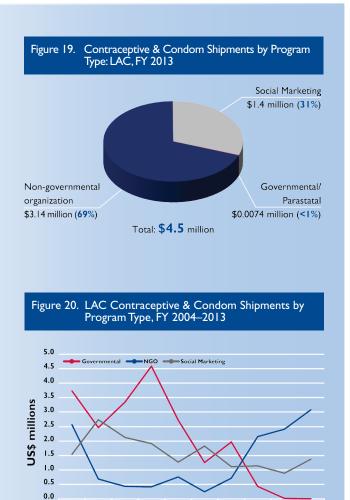

### Contraceptive and Condom Shipments to Latin America and the Caribbean

- In spite of an overall decrease in shipment value to the LAC region over the past 10 years due to programs graduating from USAID support, FY 2013 showed a 35 percent increase over FY 2012 (see figure 16 and table 6).
- Male condoms represent the largest value shipped to the region, most of which are for Haiti, followed by the Dominican Republic. Nearly a quarter of the value shipped was for injectables, mostly directed to Haiti (see figure 17 and table 6).
- Haiti requested the greatest shipment values to the region in FY 2013, as it continues to receive USAID support following the devastating earthquake of 2010 (see figure 18).
- Both Haiti and the Dominican Republic requested an increase in shipment value over FY 2012, as did Jamaica, which requested a small shipment for the first time in six years. These shipments contributed to the overall increase to the region. The remaining countries in the region have decreasing shipment values compared to FY 2012.
- In FY 2013, NGOs continued to receive the majority of shipment values directed to the region, accounting for 69 percent of shipments. Social marketing programs followed with 31 percent while governmental programs received less than one percent (see figure 19).
- LAC shows a continuing trend of increasing shipments to NGO programs, with a decreasing 10-year trend to social marketing programs. There has also been a dramatic decrease in support to governmental programs since FY 2007, currently receiving less than one percent of total value shipped (see figure 20). This reflects a change in focus as USAID-supported countries and programs graduate from USAID support.